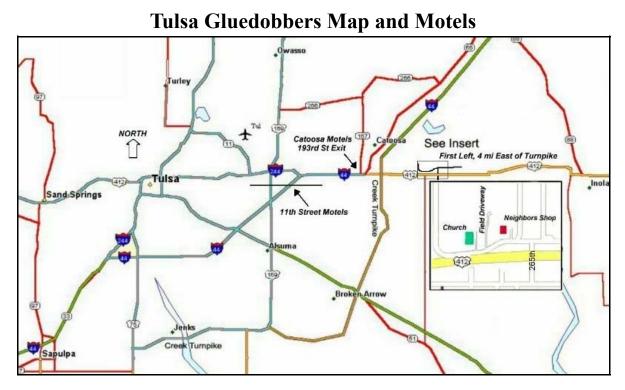

## Catoosa Motels, 193rd Exit 240A Approximately 5 miles from field.

Holiday Inn Express East Phone 918 266 4100 18725 East Admiral Pl. Catoosa, Ok. Rates starting at \$109.95

Cherokee Inn. Phone 918 266 7000 I-44 \$ 193rd East Ave. Catoosa, Ok. Rates starting at \$59.00

Cherokee Casino Resort Phone 918 266 6700 I-44 & 193 East Ave. Catoosa, Ok. Rates starting at \$124.00 p/tax

Hampton Inn, Catoosa Phone 918 739 3939 100 McNab Field RD Catoosa, OK Rates starting at \$98.00 p/tax

## I-44 & 161st St. Exit Approximately 7 miles from field.

Microtell Phone 918 234-9100 16518 East Admiral Place Tulsa, OK 74116 Rates starting at \$65.00

## I-44 & 11th St. Exit Approximately 10 miles from field. *Not the best neighborhood but cheap*

Econo Lodge Phone 918 437 9200 11620 East Skelly Dr. Tulsa, Ok. Rates starting at \$59.95 p/tax

Executive Inn Phone 918 438 3611 11328 East 11th. Tulsa Ok. Rates starting at \$40.00

## Food, 193rd & 44 Exit 240A

Port City Diner, South on 193rd, On right past Admiral.

Sonic, Subway, South on 193rd, Left on Admiral.

McDonalds, Wendy's etc. North on 193rd.

IHOP, North on 193rd, Right at 2nd light